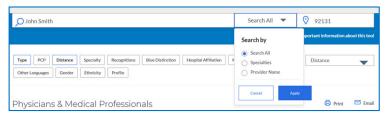

# STEP 3

Enter the Zip Code in the far right box. You now have 2 ways to narrow your search:

- Option 1: Enter in the Physician's Name, Specialty, NPI or license number in the Search Box. The results will appear below the Search Box and you can either click on the name provided or you may click on the See All text.
- Option 2: Scroll down and click one of the Types of Providers listed.
   The results will appear on a new screen and you can click on the physicians name to obtain additional details.