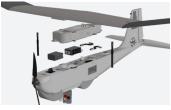

#### PUMA™ 3 AE USES PLUG AND PLAY INTEROPERABLE COMPONENTS

Puma™ AE users can leverage existing line-replaceable units (LRUs) to easily upgrade or repair fielded systems. This interoperability builds on a legacy of Puma baselines with hundreds of thousands of operational flight hours. The Puma AE product line provides the warfighter with intelligence, surveillance and reconnaissance (ISR) during day and night operations in all-environment conditions.

i45/i45 N

GCS