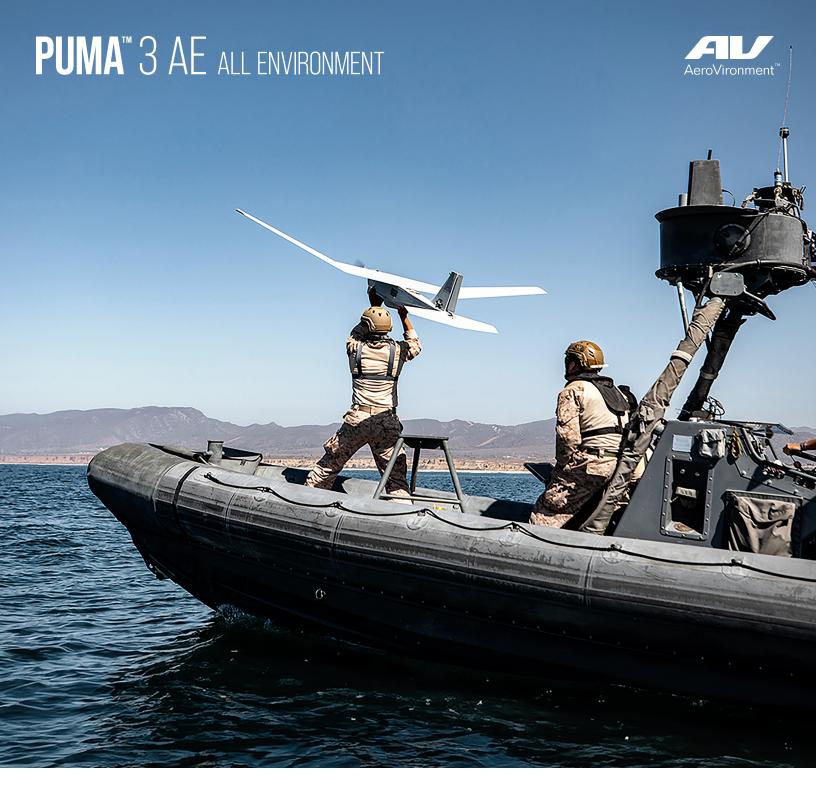

Building on a legacy of continuous improvement, the Puma™ 3 AE offers system level enhancements for use in land and maritime operations. The Puma 3 AE has operational flexibility never before available in the small unmanned aircraft systems (SUAS) class including upgrades for secondary payloads and third-party applications. The multi-mission capable system allows operators to swap between Mantis™ i45 and the enhanced Mantis i45 N nighttime payload for day, night and low-light operations in extreme environments. Operators can also manually or autonomously navigate the Puma 3 AE while gaining real-time situational awareness and actionable intelligence through AeroVironment's Tomahawk GCS. Available Puma™ VTOL Kit and Puma™ VNS (Visual Navigation System) expand the operational capabilities by providing vertical take-off and landing in urban environments and GPS-denied navigation in contested environments.

#### PUMA™ 3 AE USES PLUG AND PLAY INTEROPERABLE COMPONENTS

Puma™ AE users can leverage existing line-replaceable units (LRUs) to easily upgrade or repair fielded systems. This interoperability builds on a legacy of Puma baselines with hundreds of thousands of operational flight hours. The Puma AE product line provides the warfighter with intelligence, surveillance and reconnaissance (ISR) during day and night operations in all-environment conditions.