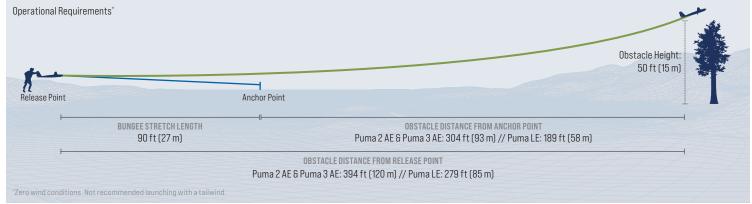

AeroVironment's Bungee Launch System (BLS) allows for easy launch of Puma™ 2 AE, Puma 3 AE, or Puma LE aircraft in environmental scenarios where a hand launch is not preferred. Constructed from military grade bungee cord material, with a 90 ft [27.4 m] pull length, the BLS is lightweight, portable, all environment rated, and can be set up and operational in less than 10 minutes. With multiple ground fastener options included, the BLS can be securely installed in a variety of soil types or mounted to low, immovable objects for mission flexibility. The BLS comes packaged in a weatherproof case that includes everything needed to transport, install, and operate the system. The BLS is standard equipment with every Puma LE system, and is available as an optional equipment accessory for Puma 2 AE and Puma 3 AE configurations.

## SPECIFICATIONS -

| COMPATIBILITY                                                                                                                                                       | Puma 2 AE, Puma 3 AE, Puma LE                                                                                                                                                                                                                                                                                                                             |
|---------------------------------------------------------------------------------------------------------------------------------------------------------------------|-----------------------------------------------------------------------------------------------------------------------------------------------------------------------------------------------------------------------------------------------------------------------------------------------------------------------------------------------------------|
| MAX LAUNCH<br>Altitude                                                                                                                                              | 10,000 ft (3,048 m) density altitude                                                                                                                                                                                                                                                                                                                      |
| DIMENSIONS PACKED<br>Bungee Launch<br>System                                                                                                                        | Pelican Case: 21.2 in x 16 in x 10.6 in (53.8 cm x 40.6 cm x 27 cm)                                                                                                                                                                                                                                                                                       |
| BUNGEE LAUNCH<br>System Weight                                                                                                                                      | 40 lb (18 kg)                                                                                                                                                                                                                                                                                                                                             |
| BUNGEE STRETCH<br>Length                                                                                                                                            | 90 ft (27 m) from secure point to aircraft attachment, includes leadline                                                                                                                                                                                                                                                                                  |
| OBSTACLE CLEARANCE FROM RELEASE POINT IN STANDARD CONFIGURATION (SEA LEVEL)                                                                                         | Puma 2 AE and Puma 3 AE: Can clear 50 ft (15 m) obstacle at 394 ft (120 m) Puma LE: Can clear 50 ft (15 m) obstacle at 279 ft (85 m)  Note: Distances can vary as they depend on environmental conditions                                                                                                                                                 |
| TEMPERATURE<br>Capability                                                                                                                                           | -29 to +49 °C                                                                                                                                                                                                                                                                                                                                             |
| LAUNCH WEIGHT<br>Capability                                                                                                                                         | Puma 2 AE and Puma 3 AE: 20 lb (9 kg)<br>Puma LE: 27 lb (12.2 kg)                                                                                                                                                                                                                                                                                         |
| BUNGEE LAUNCH SYSTEM WEIGHT BUNGEE STRETCH LENGTH  OBSTACLE CLEARANCE FROM RELEASE POINT IN STANDARD CONFIGURATION (SEA LEVEL) TEMPERATURE CAPABILITY LAUNCH WEIGHT | 40 lb (18 kg)  90 ft (27 m) from secure point to aircraft attachment, includes leadline  Puma 2 AE and Puma 3 AE: Can clear 50 ft (15 m) obstacle at 394 ft (120 m)  Puma LE: Can clear 50 ft (15 m) obstacle at 279 ft (85 m)  Note: Distances can vary as they depend on environmental conditions  -29 to +49 °C  Puma 2 AE and Puma 3 AE: 20 lb (9 kg) |