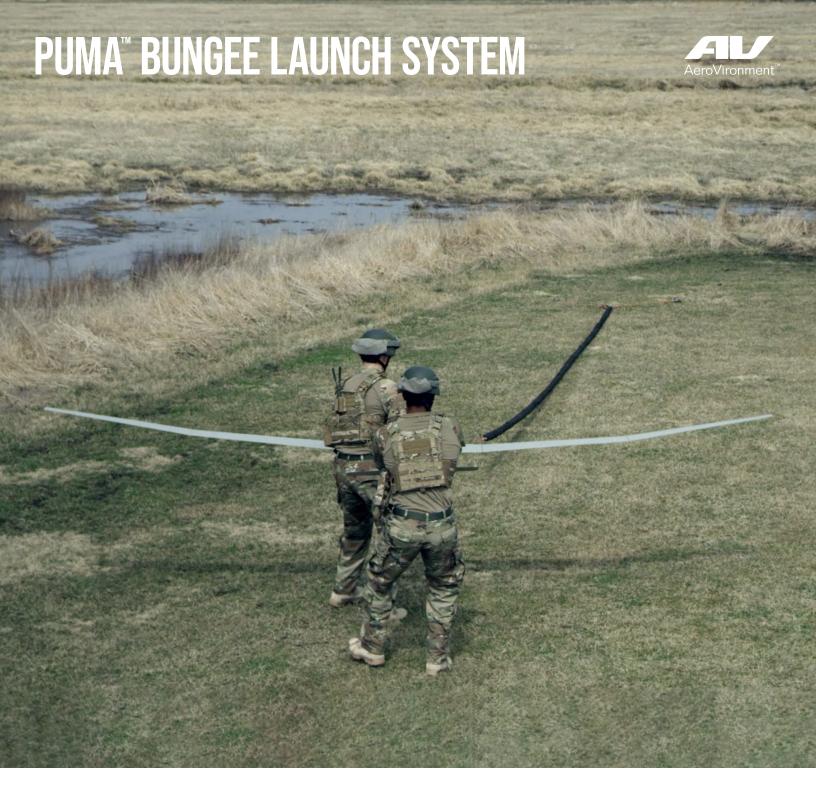

AeroVironment's Bungee Launch System (BLS) allows for easy launch of Puma™ 2 AE, Puma 3 AE, or Puma LE aircraft in environmental scenarios where a hand launch is not preferred. Constructed from military grade bungee cord material, with a 90 ft [27.4 m] pull length, the BLS is lightweight, portable, all environment rated, and can be set up and operational in less than 10 minutes. With multiple ground fastener options included, the BLS can be securely installed in a variety of soil types or mounted to low, immovable objects for mission flexibility. The BLS comes packaged in a weatherproof case that includes everything needed to transport, install, and operate the system. The BLS is standard equipment with every Puma LE system, and is available as an optional equipment accessory for Puma 2 AE and Puma 3 AE configurations.

## Easy Launch of Puma 2 AE, Puma 3 AE, and Puma LE

## PUMA" BUNGEE LAUNCH SYSTEM