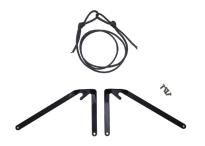

Bungee Launch System components

Bungee Adapter for Puma 2 AE and Puma 3 AE

Packed Bungee Launch System

Puma 2 AE and Puma 3 AE mounting bracket

Puma LE mounting bracket