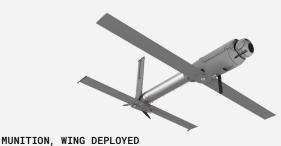

Switchblade® 600 represents the next generation of extended-range loitering munitions. Featuring high precision optics and over 40 minutes of endurance, Switchblade 600 provides unprecedented RSTA and precision strike capabilities against larger, fixed or moving hardened targets via anti-armor warhead. This provides the ability to prosecute non-line-of-sight targets with precision lethal effects at a greater stand-off distance, without the need for external ISR or fires assets. This all-in-one, manportable solution includes everything required to successfully execute missions across land, sea or air with four Fire Control System (FCS) options to meet your changing tactical environment. Easily train, plan missions and execute flight operations through an intuitive, touch screen tablet Fire Control Unit (FCU).

# [ALL-IN-ONE, MAN-PORTABLE, ANTI-ARMOR, SMART MUNITION SYSTEM]

**SENSOR** 

SUITE

ATED FIRE ING CONTROL TOR SYSTEM M)