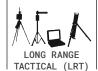

0 ft<br>(4572 m) MSL                                                                             |
| Self-contained launcher for ground, air, & maritime                                                                                |
| Precision strike with anti-armor warhead                                                                                           |
| 1 AUR, FCS 85 lb                                                                                                                   |
|                                                                                                                                    |

# [ALL-IN-ONE, MAN-PORTABLE, ANTI-ARMOR, SMART MUNITION SYSTEM]



**SENSOR** 

SUITE













ATED FIRE ING CONTROL TOR SYSTEM M)

#### [FCS OPTIONS]









# \_Key Features

- > DDL handoff & relay capability for 90+ km engagement
- > Anti-armor munition for precision strike on fixed & moving targets
- <10 minute system setup & launch</p>
- > Patented wave-off feature & recommit capability
- > Enhanced frequency hopping Digital Data LinkTM covering more frequencies & supporting AES-256-bit encryption
- > Intuitive touch screen tablet Fire Control Unit (FCU)
- Integrated training simulator
- > Rechargeable smart battery
- > Combat-proven production system







PACKOUT