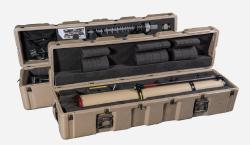

|

# [ALL-IN-ONE, MAN-PORTABLE, ANTI-ARMOR, SMART MUNITION SYSTEM]



**SENSOR** 

SUITE













ATED FIRE ING CONTROL TOR SYSTEM M)

#### [FCS OPTIONS]









# \_Key Features

- > DDL handoff & relay capability for 90+ km engagement
- > Anti-armor munition for precision strike on fixed & moving targets
- <10 minute system setup & launch</p>
- > Patented wave-off feature & recommit capability
- > Enhanced frequency hopping Digital Data LinkTM covering more frequencies & supporting AES-256-bit encryption
- > Intuitive touch screen tablet Fire Control Unit (FCU)
- Integrated training simulator
- > Rechargeable smart battery
- > Combat-proven production system







PACKOUT