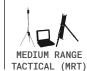

000 ft<br>(4572 m) MSL                                                                             |
| Self-contained launcher for ground, air, & maritime                                                                                |
| Precision strike with anti-armor warhead                                                                                           |
| 1 AUR, FCS 85 lb                                                                                                                   |
|                                                                                                                                    |

# [ALL-IN-ONE, MAN-PORTABLE, ANTI-ARMOR, SMART MUNITION SYSTEM]



**SENSOR** 

SUITE













ATED FIRE ING CONTROL TOR SYSTEM M)

#### [FCS OPTIONS]









# \_Key Features

- > DDL handoff & relay capability for 90+ km engagement
- > Anti-armor munition for precision strike on fixed & moving targets
- <10 minute system setup & launch</p>
- > Patented wave-off feature & recommit capability
- > Enhanced frequency hopping Digital Data LinkTM covering more frequencies & supporting AES-256-bit encryption
- > Intuitive touch screen tablet Fire Control Unit (FCU)
- Integrated training simulator
- > Rechargeable smart battery
- > Combat-proven production system







PACKOUT