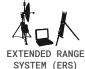

ft<br>(4572 m) MSL                                                                             |
| Self-contained launcher for ground, air, & maritime                                                                                |
| Precision strike with anti-armor warhead                                                                                           |
| 1 AUR, FCS 85 lb                                                                                                                   |
|                                                                                                                                    |

# [ALL-IN-ONE, MAN-PORTABLE, ANTI-ARMOR, SMART MUNITION SYSTEM]



**SENSOR** 

SUITE













ATED FIRE ING CONTROL TOR SYSTEM M)

#### [FCS OPTIONS]









# \_Key Features

- > DDL handoff & relay capability for 90+ km engagement
- > Anti-armor munition for precision strike on fixed & moving targets
- <10 minute system setup & launch</p>
- > Patented wave-off feature & recommit capability
- > Enhanced frequency hopping Digital Data LinkTM covering more frequencies & supporting AES-256-bit encryption
- > Intuitive touch screen tablet Fire Control Unit (FCU)
- Integrated training simulator
- > Rechargeable smart battery
- > Combat-proven production system







PACKOUT