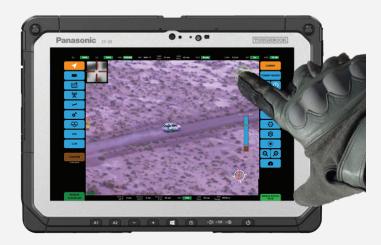

Switchblade® 600 represents the next generation of extended-range loitering munitions. Featuring high precision optics and over 40 minutes of endurance, Switchblade 600 provides unprecedented RSTA and precision strike capabilities against larger, fixed or moving hardened targets via anti-armor warhead. This provides the ability to prosecute non-line-of-sight targets with precision lethal effects at a greater stand-off distance, without the need for external ISR or fires assets. This all-in-one, manportable solution includes everything required to successfully execute missions across land, sea or air with four Fire Control System (FCS) options to meet your changing tactical environment. Easily train, plan missions and execute flight operations through an intuitive, touch screen tablet Fire Control Unit (FCU).

# \_Key Features

- > DDL handoff & relay capability for 90+ km engagement
- > Anti-armor munition for precision strike on fixed & moving targets
- <10 minute system setup & launch</p>
- > Patented wave-off feature & recommit capability
- > Enhanced frequency hopping Digital Data LinkTM covering more frequencies & supporting AES-256-bit encryption
- > Intuitive touch screen tablet Fire Control Unit (FCU)
- Integrated training simulator
- > Rechargeable smart battery
- > Combat-proven production system