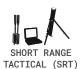

5,000 ft<br>(4572 m) MSL                                                                             |
| Self-contained launcher for ground, air, & maritime                                                                                |
| Precision strike with anti-armor warhead                                                                                           |
| 1 AUR, FCS 85 lb                                                                                                                   |
|                                                                                                                                    |

# [ALL-IN-ONE, MAN-PORTABLE, ANTI-ARMOR, SMART MUNITION SYSTEM]



**SENSOR** 

SUITE













ATED FIRE ING CONTROL TOR SYSTEM M)

#### [FCS OPTIONS]









# \_Key Features

- > DDL handoff & relay capability for 90+ km engagement
- > Anti-armor munition for precision strike on fixed & moving targets
- <10 minute system setup & launch</p>
- > Patented wave-off feature & recommit capability
- > Enhanced frequency hopping Digital Data LinkTM covering more frequencies & supporting AES-256-bit encryption
- > Intuitive touch screen tablet Fire Control Unit (FCU)
- Integrated training simulator
- > Rechargeable smart battery
- > Combat-proven production system







PACKOUT