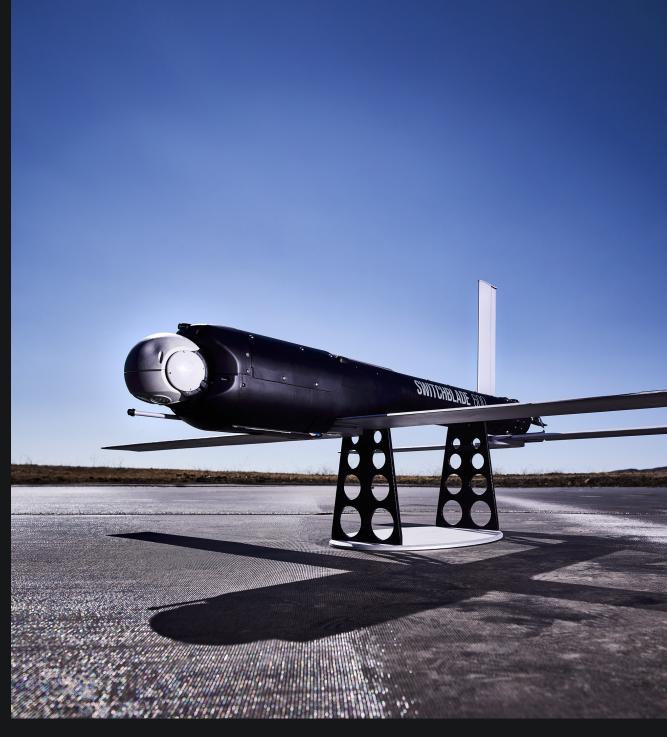

Switchblade® 600 represents the next generation of extended-range loitering munitions. Featuring high precision optics and over 40 minutes of endurance, Switchblade 600 provides unprecedented RSTA and precision strike capabilities against larger, fixed or moving hardened targets via anti-armor warhead. This provides the ability to prosecute non-line-of-sight targets with precision lethal effects at a greater stand-off distance, without the need for external ISR or fires assets. This all-in-one, manportable solution includes everything required to successfully execute missions across land, sea or air with four Fire Control System (FCS) options to meet your changing tactical environment. Easily train, plan missions and execute flight operations through an intuitive, touch screen tablet Fire Control Unit (FCU).

# [ALL-IN-ONE, MAN-PORTABLE, ANTI-ARMOR, SMART MUNITION SYSTEM]

**SENSOR** 

SUITE

ATED FIRE ING CONTROL TOR SYSTEM M)